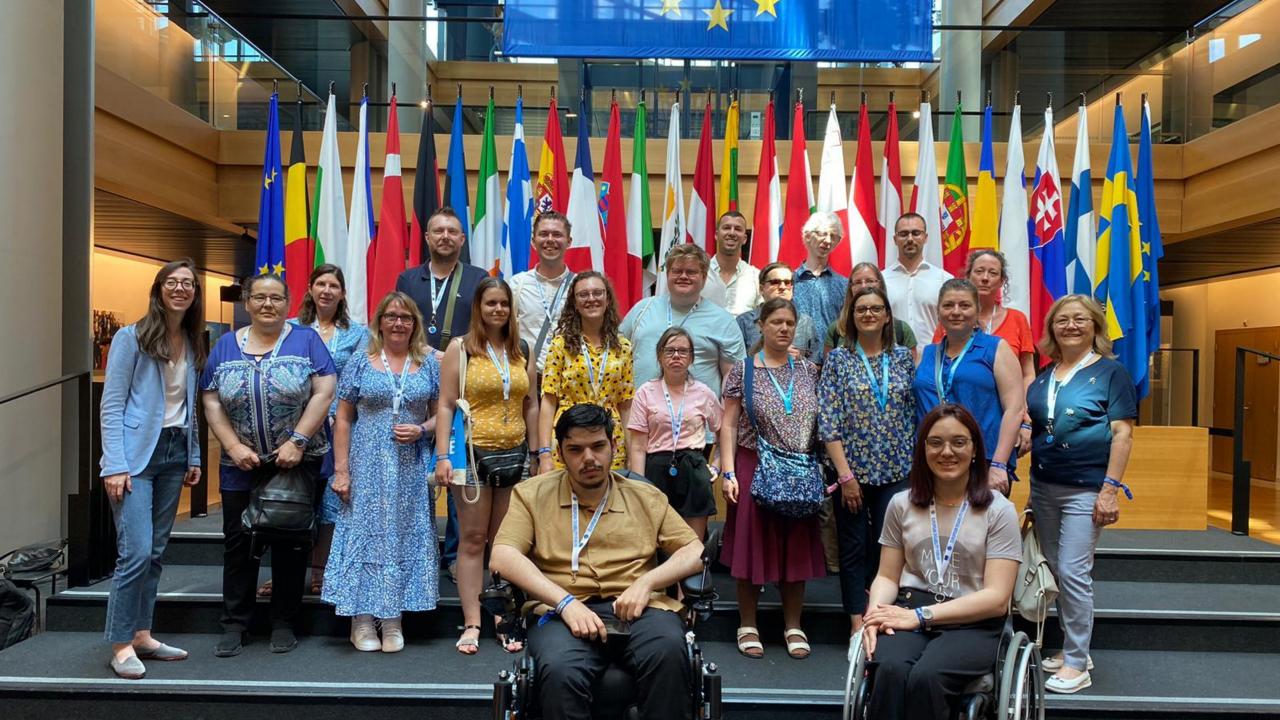

European Disability Forum @MyEDF · Jun 14 On the 9 and 10 June, a delegation of 20 young persons with disabilities from our Youth Committee and #AscendCitiProject participated in the @Europarl\_EYE where they had the opportunity to advocate for inclusive policies.

## EYE (European Youth Event)

- EDF brought 16 youth with disabilities to Strasbourg to participate in the two-day European Youth Event.
- A full program on how to be an activist, communications, advocacy, and much, much more!
- 8500 youth, 400 speakers, 31 MEPs, 2 days of content!
- One of our participants spoke on a panel about employment.