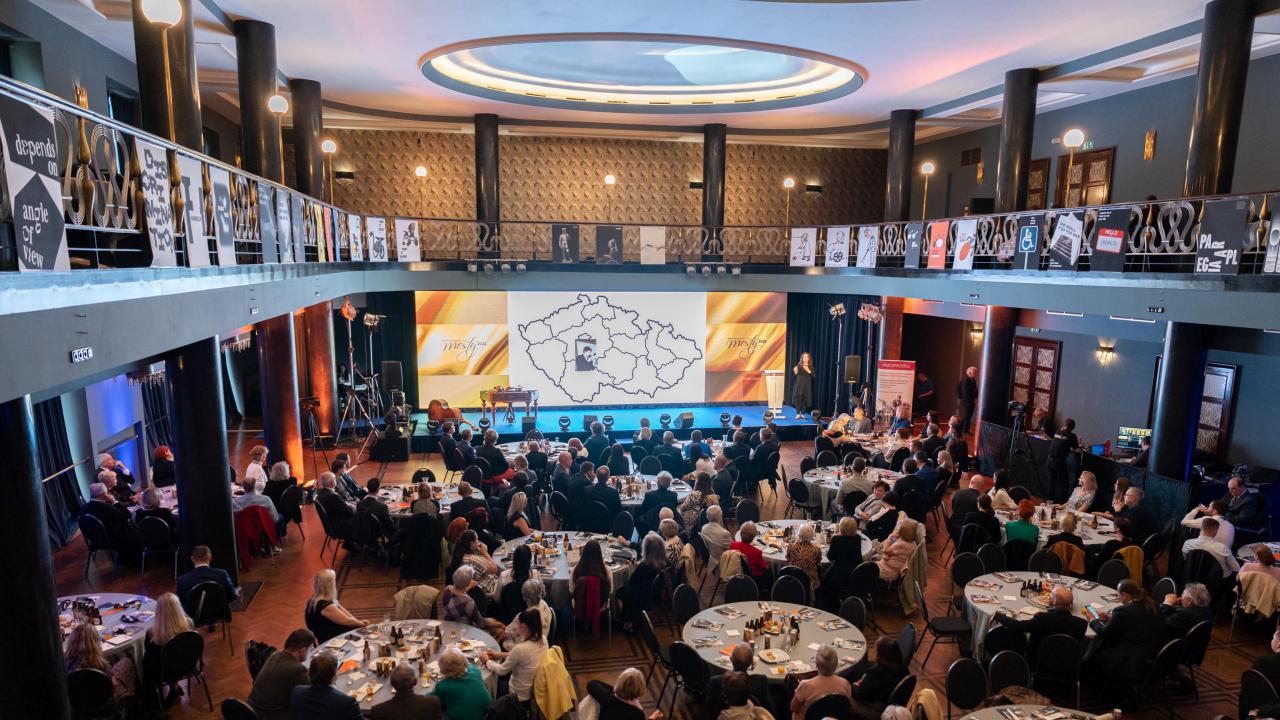

### **Program visibility**

- ✓ 1 centralised dedicated webpage (1181 views)
- ✓ 4 blog posts
- ✓ Twitter, Inst etc over 16 000 impressions (EDF has over 22900 followers)
- ✓ Our LinkedIn reach 3300 impressions

European Disability Forum @MyEDF · Jun 14 On the 9 and 10 June, a delegation of 20 young persons with disabilities from our Youth Committee and #AscendCitiProject participated in the @Europarl\_EYE where they had the opportunity to advocate for inclusive policies.