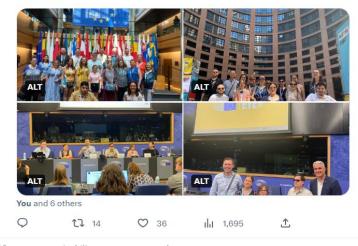

European Disability Forum @MyEDF · Jun 14 On the 9 and 10 June, a delegation of 20 young persons with disabilities from our Youth Committee and #AscendCitiProject participated in the @Europarl\_EYE where they had the opportunity to advocate for inclusive policies.

Our participation: bit.ly/EDFEYE23

#### #EYE2023

## EYE (European Youth Event)

- EDF brought 16 youth with disabilities to Strasbourg to participate in the two-day European Youth Event.
- A full program on how to be an activist, communications, advocacy, and much, much more!
- 8500 youth, 400 speakers, 31 MEPs, 2 days of content!
- One of our participants spoke on a panel about employment.