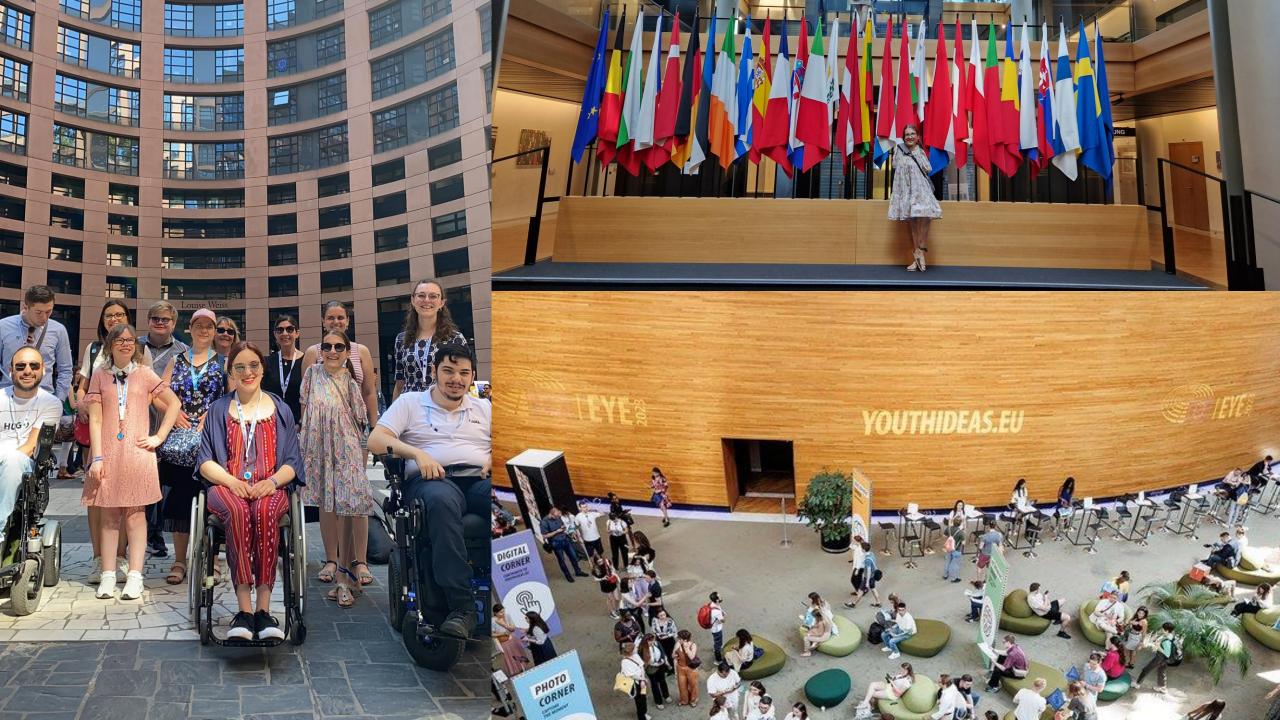

European Disability Forum @MyEDF · Jun 14 On the 9 and 10 June, a delegation of 20 young persons with disabilities from our Youth Committee and #AscendCitiProject participated in the @Europarl\_EYE where they had the opportunity to advocate for inclusive policies.

## EYE (European Youth Event)

- EDF brought 16 youth with disabilities to Strasbourg to participate in the two-day European Youth Event.
- A full program on how to be an activist, communications, advocacy, and much, much more!
- 8500 youth, 400 speakers, 31 MEPs, 2 days of content!
- One of our participants spoke on a panel about employment.

### Panel on Youth & Employment

Michal Homola, as Ascend participant, and Collection Analyst, Amazon Slovakia presented his own experience of the work environment as a blind person, together on a panel with a member of the European Parliament and chair of the Committee on Employment and Social Affairs <u>Dragos Pîslaru</u>, who presented us with various initiatives which could make the position of disabled persons on the EU labour market better for the future.